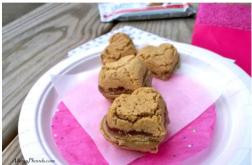

## Breakfast Bar SunButter Sammies

A fun way to have a healthy breakfast on the go

1 <u>Glutino Breakfast Bar</u> of your choice <u>SunButter</u> product of your choice

Prep Time:3 minutesAssemble Time:5 Minutes

- 1. Remove a breakfast bar from its covering
- 2. Cut it in half, directly in the middle
- 3. Using a small heart-shaped cookie cutter, press into the pieces of breakfast bar
- 4. Before removing the cookie cutter, gently use a sharp knife to trim away excess breakfast bar pieces
- 5. Gently spread SunButter on the flat side of one heart
- 6. Place both breakfast bar hearts together, making sure the flat sides are facing inward

**Leftover Bits-** Use remaining breakfast bar pieces that were cut away for yogurt, cereal or ice cream topping or granola bits.

Each breakfast bar makes 1 sammie

Compliments of Nutrimom - Food Allergy Liason