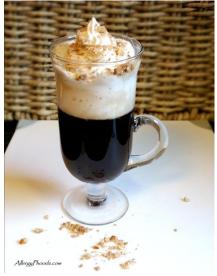

Make Your Own Salted Caramel Pretzel Mocha

Brewed coffee of your choice with added sugar to taste Whipped topping (I used So <u>Delicious Coco Whip</u>) <u>Glutino Salted Caramel Pretzels</u>, finely ground

## Prep Time: 4 Minutes

- 1. Add just a little more than half of a cup of coffee to a mug
- 2. Fill a frosting bag with whipped topping of your choice
- 3. Squirt whipped topping onto the beverage in a circular motion
- 4. Sprinkle with finely ground\* Glutino Salted Caramel Pretzels

\*I recommend finely ground to avoid getting mushy pretzel pieces stirred into your beverage

Serving sizes vary