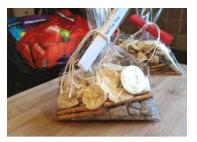

## Valentines' Day Allergy-Friendly Snack

Your choice of <u>Crispy Green</u> fruit Gluten free pretzel sticks Your choice of <u>Safely Delicious</u> snacks Chocolate chips (such as <u>Enjoy Life Foods</u> Morsels) Small plastic treat bags Ribbon, thread or other items to close the bag *Optional:* Include a personalized <u>puzzle</u>!

## Prep Time: 4 Minutes per bag

- 1. Open all of your items for easy assembly
- 2. Fill each bag ¼ of the way with EACH of the food items
- 3. Consider mixing different flavor combinations of Crispy Green and Safely Delicious
- 4. Close the bags tightly
- 5. Attached with ribbon or other decorative items
- 6. If including a personalized puzzle, roll tightly and attach to the top of the bag